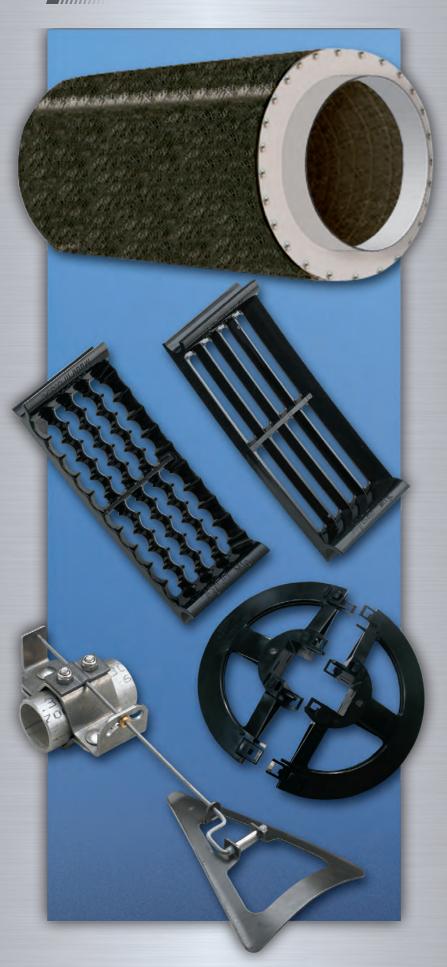

## **BRUSHES**

Brushes are the proper diameter and stiffness to clean, yet do not wear out the cylinder.

# **CLUSTER CUTTER DISCS**

Cluster Cutter Discs snap together with no nuts or bolts. Made of tougher, less brittle material.

# **BAFFLES**

Baffles are available in all sizes, made to the highest precision possible for longer life. Lyco's round interior cluster cutter baffles don't fold over and destroy discs the way straight or hex baffles do.

### S.S. SNIPPER KNIFE HOLDERS

S.S. Snipper Knife Holders are absolutely unbreakable, which guarantees longer stem and knife wear. Snipper Knives Mild steel or stainless Vee knives last longer than any other manufacturer, two years or more when properly set.

#### LEXAN POCKETS

Lexan Pockets are structurally designed to last longer, and have 25% more open area than many other pocket designs. Available for 48 in., 32 in., and 22 in. diameter cylinders.

Lyco Manufacturing, Inc.
115 Commercial Drive, P.O. Box 31
Columbus, WI 53925