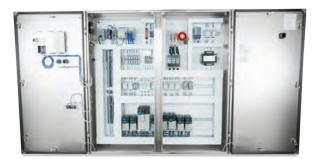

#### **FEATURES**:

- Touch Screen HMI's for intuitive operation.
- Industry leading Allen-Bradley PLCs for ease of troubleshooting, parts availability, and long-term support.
- VFD's for better process control and energy savings.
- Alarms View real time and historical alarms including temperature deviations, motor failures, and high/low levels.
- Convenient display of all major process parameters for fast and accurate quality checks.
- Pre-wired for reduced installation time and cost.

• Recipes - Create and save custom recipes for time and temperature control to achieve precise and repeatable results.

- Optional UL-approved panel construction.
- Rockwell Automation (Allen-Bradley) standard, Siemens available as option.
- Washdown rated sensors, cables, and electrical enclosures designed and tested for the environment.
- Remote Access connection allows for faster more efficient service.