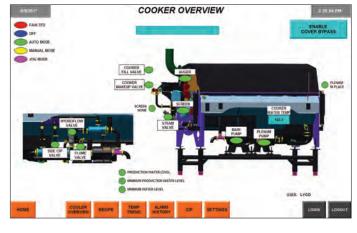

#### **FEATURES**:

- Touch Screen HMI's for intuitive operation.
- Industry leading Allen-Bradley PLCs for ease of troubleshooting, parts availability, and long-term support.
- VFD's for better process control and energy savings.
- Alarms View real time and historical alarms including temperature deviations, motor failures, and high/low levels.
- Convenient display of all major process parameters for fast and accurate quality checks.
- Pre-wired for reduced installation time and cost.

• Recipes - Create and save custom recipes for time and temperature control to achieve precise and repeatable results.

- Optional UL-approved panel construction.
- Rockwell Automation (Allen-Bradley) standard, Siemens available as option.
- Washdown rated sensors, cables, and electrical enclosures designed and tested for the environment.
- Remote Access connection allows for faster more efficient service.