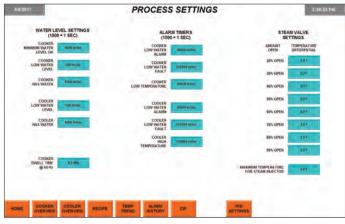

#### **FEATURES**:

- Touch Screen HMI's for intuitive operation.
- Industry leading Allen-Bradley PLCs for ease of troubleshooting, parts availability, and long-term support.
- VFD's for better process control and energy savings.
- Alarms View real time and historical alarms including temperature deviations, motor failures, and high/low levels.
- Convenient display of all major process parameters for fast and accurate quality checks.
- Pre-wired for reduced installation time and cost.

• Recipes - Create and save custom recipes for time and temperature control to achieve precise and repeatable results.

- Optional UL-approved panel construction.
- Rockwell Automation (Allen-Bradley) standard, Siemens available as option.
- Washdown rated sensors, cables, and electrical enclosures designed and tested for the environment.
- Remote Access connection allows for faster more efficient service.