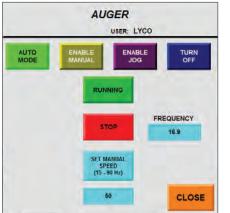

#### **FEATURES**:

- Touch Screen HMI's for intuitive operation.
- Industry leading Allen-Bradley PLCs for ease of troubleshooting, parts availability, and long-term support.
- VFD's for better process control and energy savings.
- Alarms View real time and historical alarms including temperature deviations, motor failures, and high/low levels.
- Convenient display of all major process parameters for fast and accurate quality checks.
- Pre-wired for reduced installation time and cost.

## LYCO'S TOUCH-SCREENS

**RECIPE EDIT** 

2-27-12 PM