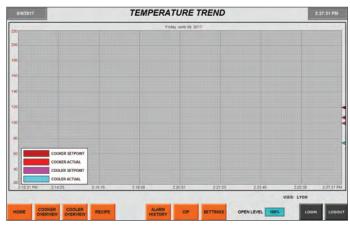

#### **FEATURES**:

- Touch Screen HMI's for intuitive operation.
- Industry leading Allen-Bradley PLCs for ease of troubleshooting, parts availability, and long-term support.
- VFD's for better process control and energy savings.
- Alarms View real time and historical alarms including temperature deviations, motor failures, and high/low levels.
- Convenient display of all major process parameters for fast and accurate quality checks.
- Pre-wired for reduced installation time and cost.