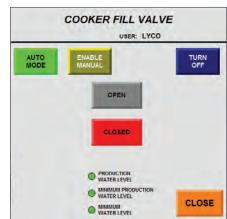

#### **FEATURES**:

- Touch Screen HMI's for intuitive operation.
- Industry leading Allen-Bradley PLCs for ease of troubleshooting, parts availability, and long-term support.
- VFD's for better process control and energy savings.
- Alarms View real time and historical alarms including temperature deviations, motor failures, and high/low levels.
- Convenient display of all major process parameters for fast and accurate quality checks.
- Pre-wired for reduced installation time and cost.

## LYCO'S TOUCH-SCREENS

**RECIPE EDIT** 

2-27-12 PM