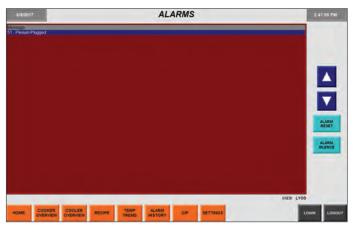

#### **FEATURES**:

- Touch Screen HMI's for intuitive operation.
- Industry leading Allen-Bradley PLCs for ease of troubleshooting, parts availability, and long-term support.
- VFD's for better process control and energy savings.
- Alarms View real time and historical alarms including temperature deviations, motor failures, and high/low levels.
- Convenient display of all major process parameters for fast and accurate quality checks.
- Pre-wired for reduced installation time and cost.

## LYCO'S TOUCH-SCREENS

**RECIPE EDIT** 

2-27-12 PM