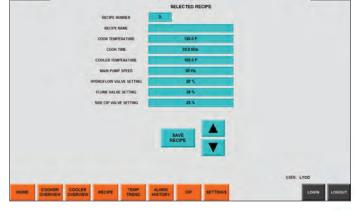

• Recipes - Create and save custom recipes for time and temperature control to achieve precise and repeatable results.

- Optional UL-approved panel construction.
- Rockwell Automation (Allen-Bradley) standard, Siemens available as option.
- Washdown rated sensors, cables, and electrical enclosures designed and tested for the environment.
- Remote Access connection allows for faster more efficient service.

## LYCO'S TOUCH-SCREENS

**RECIPE EDIT** 

2-27-12 PM