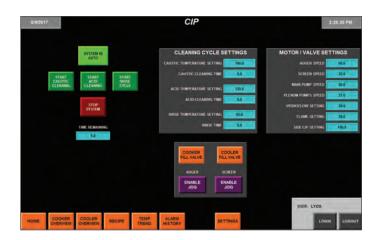

#### **FEATURES**:

- Touch Screen HMI's for intuitive operation.
- Industry leading Allen-Bradley PLCs for ease of troubleshooting, parts availability, and long-term support.
- VFD's for better process control and energy savings.
- Alarms View real time and historical alarms including temperature deviations, motor failures, and high/low levels.
- Convenient display of all major process parameters for fast and accurate quality checks.
- Pre-wired for reduced installation time and cost.

• Recipes - Create and save custom recipes for time and temperature control to achieve precise and repeatable results.

- Optional UL-approved panel construction.
- Rockwell Automation (Allen-Bradley) standard, Siemens available as option.
- Washdown rated sensors, cables, and electrical enclosures designed and tested for the environment.
- Remote Access connection allows for faster more efficient service.