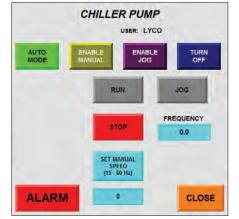

#### **FEATURES**:

- Touch Screen HMI's for intuitive operation.
- Industry leading Allen-Bradley PLCs for ease of troubleshooting, parts availability, and long-term support.
- VFD's for better process control and energy savings.
- Alarms View real time and historical alarms including temperature deviations, motor failures, and high/low levels.
- Convenient display of all major process parameters for fast and accurate quality checks.
- Pre-wired for reduced installation time and cost.

## LYCO'S TOUCH-SCREENS

**RECIPE EDIT** 

2-27-12 PM