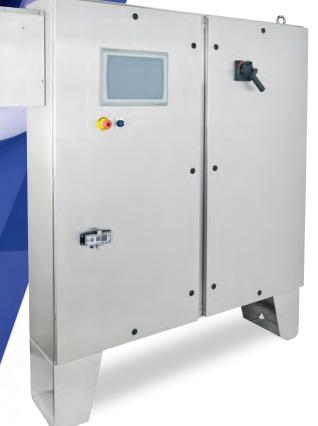

#### LYCO'S STATE OF THE ART CONTROLS SAVE TIME & MONEY BY AUTOMATING MULTIPLE ASPECTS OF THE PROCESS

Lyco utilizes a Touch Screen HMI which simplifies operation. Intuitive navigation, simplified startup sequence, and display of operational parameters improves productivity.

#### **FEATURES**:

- Touch Screen HMI's for intuitive operation.
- Industry leading Allen-Bradley PLCs for ease of troubleshooting, parts availability, and long-term support.
- VFD's for better process control and energy savings.
- Alarms View real time and historical alarms including temperature deviations, motor failures, and high/low levels.
- Convenient display of all major process parameters for fast and accurate quality checks.
- Pre-wired for reduced installation time and cost.