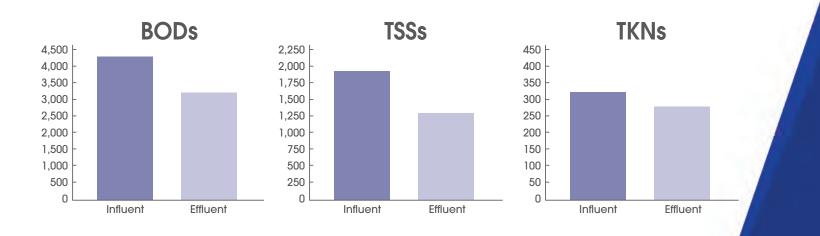

## SITE TESTING RESULTS

Actual results from customer site testing\*

|            | BODs  | TSSs   | TKNs   |
|------------|-------|--------|--------|
| Influent   | 4,225 | 1,830  | 311    |
| Effluent   | 3,194 | 1,290  | 265    |
| Difference | 1,031 | 540    | 46     |
| % Improved | 24.4% | 29.51% | 14.79% |