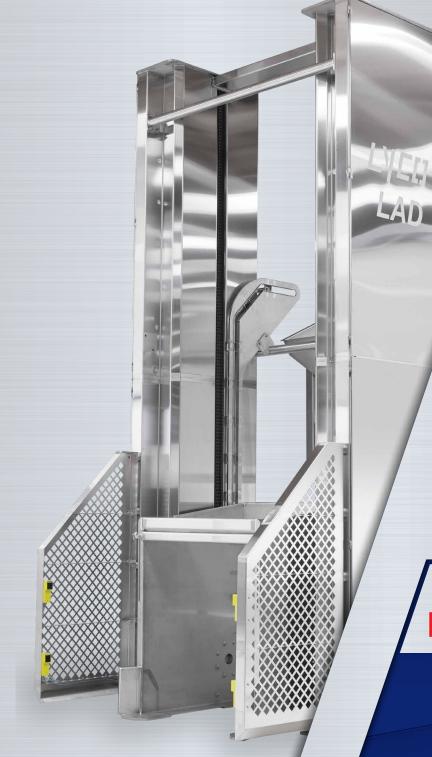

# LYCO LIFT AND DUMP SYSTEMS

Lyco Manufacturing, Inc. has over 50 years of experience manufacturing innovative food processing machinery. This tradition continues as we now offer our NEW Lyco LAD Lift and Dump Systems.

**NEXT GENERATION** – Modern clean design

**MOST SANITARY** - All T-304 stainless steel

**HEAVY DUTY** – Robust construction throughout

**QUIETEST** - Electric motor/jackscrew power

**NO LEAKAGE –** No hydraulics, pumps or motors

HINGED SIDE PANELS - Easy access to clean

### FLOOR LOADING

- Overall height adjustable to ceiling
- Fork lifts or pallet jack loading
- Adjustable tote hold-down bars
- Safety sensors at loading station