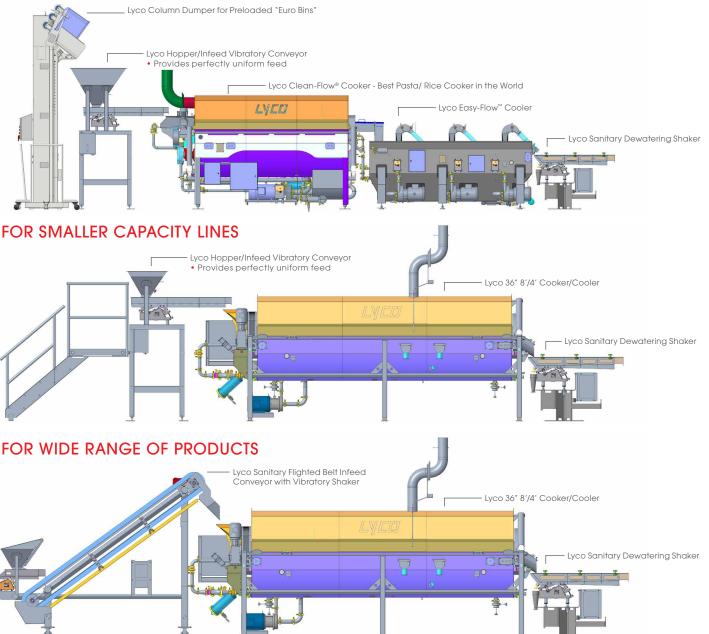

## LYCO COMPLETE SOLUTION LINE WITH FEED SYSTEMS

### FOR HI-CAPACITY LINES

### FOR MEDIUM CAPACITY LINES

CONTROLS • E-Stop and Lock Out Tag

GREEN

LYCO SANITARY DEWATERING **SHAKERS &** TRANSFER **CONVEYORS** 