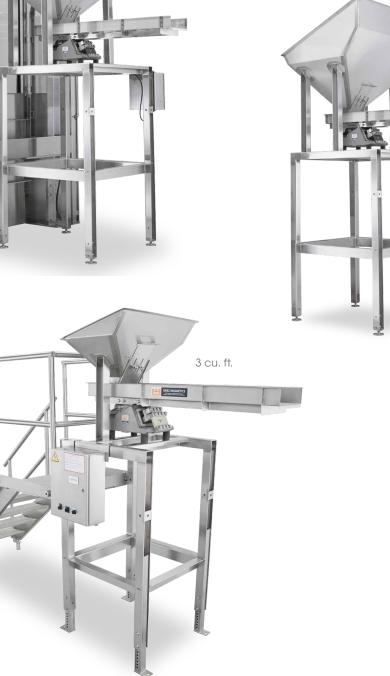

### FEATURES:

- 3 Hopper sizes: Small (3 cu. ft.), Medium (12 cu. ft.), and Large (25 cu. ft.)
- Sanitary hopper designs
- Electromagnetic even feed conveyor
- Handles all short goods dry pasta shapes, rice, and dry beans

12 cu. ft.

- Infinite other particulate food types
- Precisely meter feeds Blanchers/Cookers