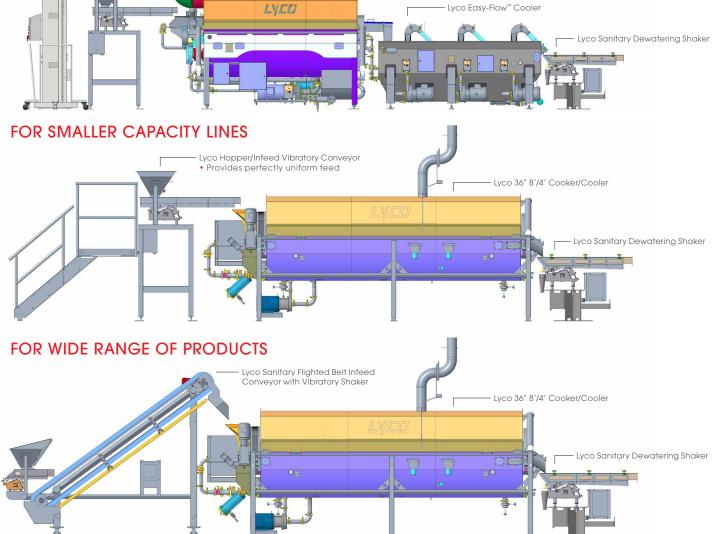

### FOR MEDIUM CAPACITY LINES

CONTROLS • E-Stop and Lock Out Tag

GREEN

LYCO SANITARY DEWATERING **SHAKERS &** TRANSFER **CONVEYORS** 