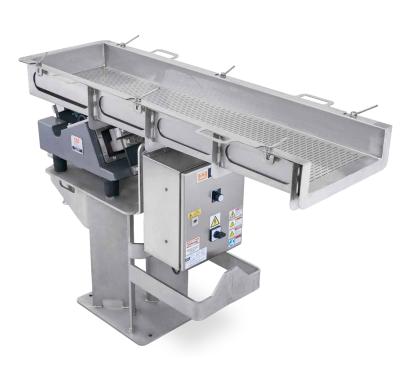

### **FEATURES:**

- Ideal for dewatering after blancher or cooler
- T-304 stainless steel pan
- Variable speed
- Perforated dewatering pan removable for sanitation
- Ideal for transfer between low risk/high care
- Sanitary pedestal mounted
- No hollow tubing
- Electromagnetic drive