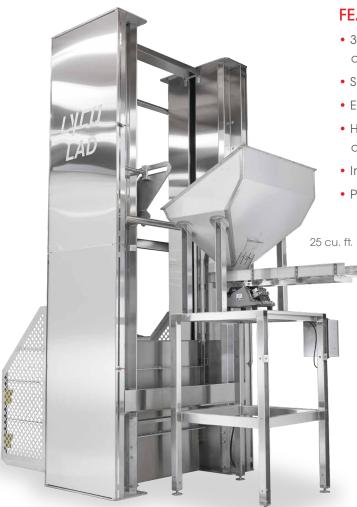

## SANITARY ACCURATE FEED SYSTEM

### FEATURES:

- 3 Hopper sizes: Small (3 cu. ft.), Medium (12 cu. ft.), and Large (25 cu. ft.)
- Sanitary hopper designs
- Electromagnetic even feed conveyor
- Handles all short goods dry pasta shapes, rice, and dry beans

12 cu. ft.

- Infinite other particulate food types
- Precisely meter feeds Blanchers/Cookers