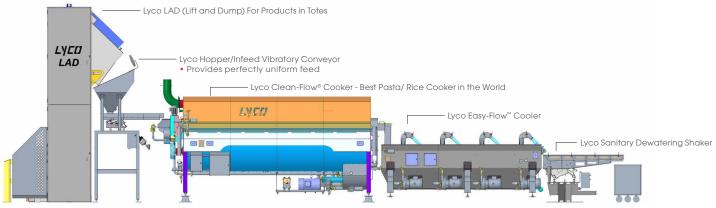

VATIVE FOOD PROCESSING MACHINERY

LYCO MATERIAL HANDLING

# LYCO LIFT AND DUMP SYSTEMS

Lyco Manufacturing, Inc. has over 50 years of experience manufacturing innovative food processing machinery. This tradition continues as we now offer our NEW Lyco LAD Lift and Dump Systems.

**NEXT GENERATION** – Modern clean design

**MOST SANITARY** - All T-304 stainless steel

**HEAVY DUTY** – Robust construction throughout

**QUIETEST** - Electric motor/jackscrew power

**NO LEAKAGE –** No hydraulics, pumps or motors

HINGED SIDE PANELS - Easy access to clean

### FLOOR LOADING

- Overall height adjustable to ceiling
- Fork lifts or pallet jack loading
- Adjustable tote hold-down bars
- Safety sensors at loading station



## LYCO COMPLETE SOLUTION LINE WITH FEED SYSTEMS

### FOR HI-CAPACITY LINES



### FOR MEDIUM CAPACITY LINES









CONTROLS • E-Stop and Lock Out Tag

GREEN



LYCO SANITARY DEWATERING **SHAKERS &** TRANSFER **CONVEYORS** 

### **FEATURES:**

- Ideal for dewatering after blancher or cooler
- T-304 stainless steel pan
- Variable speed
- Perforated dewatering pan removable for sanitation
- Ideal for transfer between low risk/high care
- Sanitary pedestal mounted
- No hollow tubing
- Electromagnetic drive

## LYCO BLUE BELT **INFEED CONVEYORS**

For all product types. Optional hopper with vibratory shaker.

### FEATURES:

- Conveys rice, dry beans, and short good pastas
- Delivers uniform feed to cooker
- Sanitary design
- Easy to clean

### SUGGESTED APPLICATIONS



PASTA DRY BEANS

For more information visit: www.LycoMfg.com