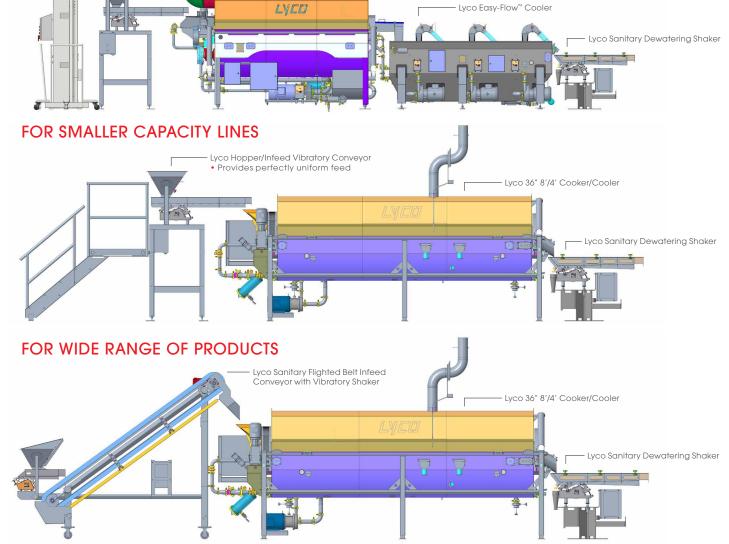

## LYCO COMPLETE SOLUTION LINE WITH FEED SYSTEMS

### FOR HI-CAPACITY LINES

### FOR MEDIUM CAPACITY LINES

CONTROLS • E-Stop and Lock Out Tag

GREEN

LYCO SANITARY DEWATERING **SHAKERS &** TRANSFER **CONVEYORS** 