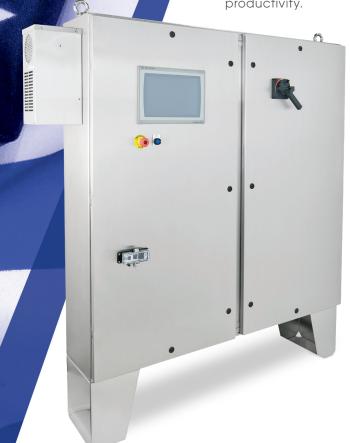

LYCO'S STATE OF THE ART CONTROLS SAVE TIME & MONEY BY AUTOMATING MULTIPLE ASPECTS OF THE PROCESS

Lyco utilizes a Touch Screen HMI which simplifies operation. Intuitive navigation, simplified startup sequence, and display of operational parameters improves productivity.

## **FEATURES:**

- Touch Screen HMI's for intuitive operation.
- Industry leading Allen-Bradley PLCs for ease of troubleshooting, parts availabilty, and long-term support.
- VFD's for better process control and energy savings.
- Alarms View real time and historical alarms including temperature deviations, motor failures, and high/low levels.
- Convenient display of all major process parameters for fast and accurate quality checks.
- Pre-wired for reduced installation time and cost.