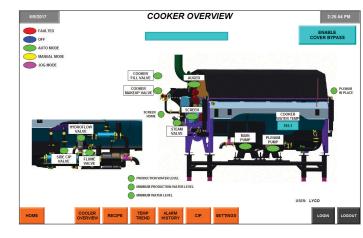

## **FEATURES:**

- Touch Screen HMI's for intuitive operation.
- Industry leading Allen-Bradley PLCs for ease of troubleshooting, parts availabilty, and long-term support.
- VFD's for better process control and energy savings.
- Alarms View real time and historical alarms including temperature deviations, motor failures, and high/low levels.
- Convenient display of all major process parameters for fast and accurate quality checks.
- Pre-wired for reduced installation time and cost.