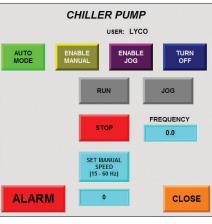

LYCO'S STATE OF THE ART CONTROLS SAVE TIME & MONEY BY AUTOMATING MULTIPLE ASPECTS OF THE PROCESS

Lyco utilizes a Touch Screen HMI which simplifies operation. Intuitive navigation, simplified startup sequence, and display of operational parameters improves productivity.

## **FEATURES:**

- Touch Screen HMI's for intuitive operation.
- Industry leading Allen-Bradley PLCs for ease of troubleshooting, parts availabilty, and long-term support.
- VFD's for better process control and energy savings.
- Alarms View real time and historical alarms including temperature deviations, motor failures, and high/low levels.
- Convenient display of all major process parameters for fast and accurate quality checks.
- Pre-wired for reduced installation time and cost.

- Recipes Create and save custom recipes for time and temperature control to achieve precise and repeatable results.
- Optional UL-approved panel construction.
- Rockwell Automation (Allen-Bradley) standard, Siemens available as option.
- · Washdown rated sensors, cables, and electrical enclosures designed and tested for the environment.
- Remote Access connection allows for faster more efficient service.

## LYCO'S TOUCH-SCREENS

For more information visit: www.LycoMfg.com