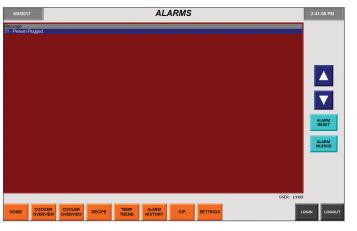

## **FEATURES:**

- Touch Screen HMI's for intuitive operation.
- Industry leading Allen-Bradley PLCs for ease of troubleshooting, parts availabilty, and long-term support.
- VFD's for better process control and energy savings.
- Alarms View real time and historical alarms including temperature deviations, motor failures, and high/low levels.
- Convenient display of all major process parameters for fast and accurate quality checks.
- Pre-wired for reduced installation time and cost.