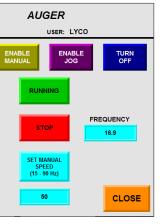

LYCO'S STATE OF THE ART CONTROLS SAVE TIME & MONEY BY AUTOMATING MULTIPLE ASPECTS OF THE PROCESS

Lyco utilizes a Touch Screen HMI which simplifies operation. Intuitive navigation, simplified startup sequence, and display of operational parameters improves productivity.

## **FEATURES:**

- Touch Screen HMI's for intuitive operation.
- Industry leading Allen-Bradley PLCs for ease of troubleshooting, parts availabilty, and long-term support.
- VFD's for better process control and energy savings.
- Alarms View real time and historical alarms including temperature deviations, motor failures, and high/low levels.
- Convenient display of all major process parameters for fast and accurate quality checks.
- Pre-wired for reduced installation time and cost.

- Recipes Create and save custom recipes for time and temperature control to achieve precise and repeatable results.
- Optional UL-approved panel construction.
- Rockwell Automation (Allen-Bradley) standard, Siemens available as option.
- · Washdown rated sensors, cables, and electrical enclosures designed and tested for the environment.
- Remote Access connection allows for faster more efficient service.

## LYCO'S TOUCH-SCREENS

For more information visit: www.LycoMfg.com