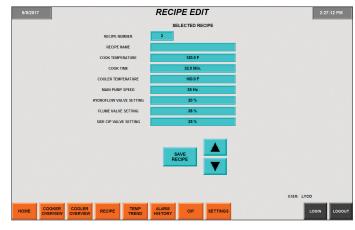

LYCO'S STATE OF THE ART CONTROLS SAVE TIME & MONEY BY AUTOMATING MULTIPLE ASPECTS OF THE PROCESS

Lyco utilizes a Touch Screen HMI which simplifies operation. Intuitive navigation, simplified startup sequence, and display of operational parameters improves productivity.

## **FEATURES:**

- Touch Screen HMI's for intuitive operation.
- Industry leading Allen-Bradley PLCs for ease of troubleshooting, parts availabilty, and long-term support.
- VFD's for better process control and energy savings.
- Alarms View real time and historical alarms including temperature deviations, motor failures, and high/low levels.
- Convenient display of all major process parameters for fast and accurate quality checks.
- Pre-wired for reduced installation time and cost.

- Recipes Create and save custom recipes for time and temperature control to achieve precise and repeatable results.
- Optional UL-approved panel construction.
- Rockwell Automation (Allen-Bradley) standard, Siemens available as option.
- · Washdown rated sensors, cables, and electrical enclosures designed and tested for the environment.
- Remote Access connection allows for faster more efficient service.