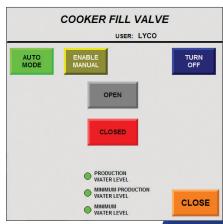

LYCO'S STATE OF THE ART CONTROLS SAVE TIME & MONEY BY AUTOMATING MULTIPLE ASPECTS OF THE PROCESS

Lyco utilizes a Touch Screen HMI which simplifies operation. Intuitive navigation, simplified startup sequence, and display of operational parameters improves productivity.

## **FEATURES:**

- Touch Screen HMI's for intuitive operation.
- Industry leading Allen-Bradley PLCs for ease of troubleshooting, parts availabilty, and long-term support.
- VFD's for better process control and energy savings.
- Alarms View real time and historical alarms including temperature deviations, motor failures, and high/low levels.
- Convenient display of all major process parameters for fast and accurate quality checks.
- Pre-wired for reduced installation time and cost.