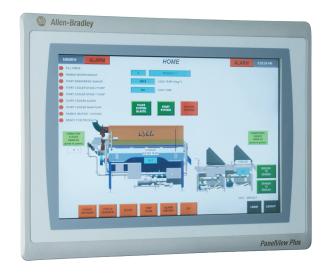

LYCO'S STATE OF THE ART CONTROLS SAVE TIME & MONEY BY AUTOMATING MULTIPLE ASPECTS OF THE PROCESS

Lyco utilizes a Touch Screen HMI which simplifies operation. Intuitive navigation, simplified startup sequence, and display of operational parameters improves productivity.

## **FEATURES:**

- Touch Screen HMI's for intuitive operation.
- Industry leading Allen-Bradley PLCs for ease of troubleshooting, parts availabilty, and long-term support.
- VFD's for better process control and energy savings.
- Alarms View real time and historical alarms including temperature deviations, motor failures, and high/low levels.
- Convenient display of all major process parameters for fast and accurate quality checks.
- Pre-wired for reduced installation time and cost.

## LYCO'S TOUCH-SCREENS

For more information visit: www.LycoMfg.com