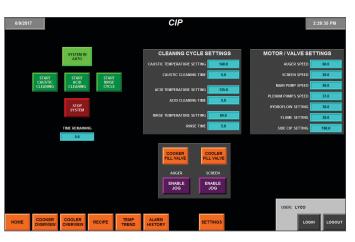

LYCO'S STATE OF THE ART CONTROLS SAVE TIME & MONEY BY AUTOMATING MULTIPLE ASPECTS OF THE PROCESS

Lyco utilizes a Touch Screen HMI which simplifies operation. Intuitive navigation, simplified startup sequence, and display of operational parameters improves productivity.

## **FEATURES:**

- Touch Screen HMI's for intuitive operation.
- Industry leading Allen-Bradley PLCs for ease of troubleshooting, parts availabilty, and long-term support.
- VFD's for better process control and energy savings.
- Alarms View real time and historical alarms including temperature deviations, motor failures, and high/low levels.
- Convenient display of all major process parameters for fast and accurate quality checks.
- Pre-wired for reduced installation time and cost.

- Recipes Create and save custom recipes for time and temperature control to achieve precise and repeatable results.
- Optional UL-approved panel construction.
- Rockwell Automation (Allen-Bradley) standard, Siemens available as option.
- · Washdown rated sensors, cables, and electrical enclosures designed and tested for the environment.
- Remote Access connection allows for faster more efficient service.

## LYCO'S TOUCH-SCREENS

For more information visit: www.LycoMfg.com