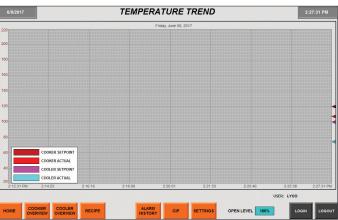

LYCO'S STATE OF THE ART CONTROLS SAVE TIME & MONEY BY AUTOMATING MULTIPLE ASPECTS OF THE PROCESS

Lyco utilizes a Touch Screen HMI which simplifies operation. Intuitive navigation, simplified startup sequence, and display of operational parameters improves productivity.

## **FEATURES:**

- Touch Screen HMI's for intuitive operation.
- Industry leading Allen-Bradley PLCs for ease of troubleshooting, parts availabilty, and long-term support.
- VFD's for better process control and energy savings.
- Alarms View real time and historical alarms including temperature deviations, motor failures, and high/low levels.
- Convenient display of all major process parameters for fast and accurate quality checks.
- Pre-wired for reduced installation time and cost.

- Recipes Create and save custom recipes for time and temperature control to achieve precise and repeatable results.
- Optional UL-approved panel construction.
- Rockwell Automation (Allen-Bradley) standard, Siemens available as option.
- · Washdown rated sensors, cables, and electrical enclosures designed and tested for the environment.
- Remote Access connection allows for faster more efficient service.

## LYCO'S TOUCH-SCREENS

For more information visit: www.LycoMfg.com