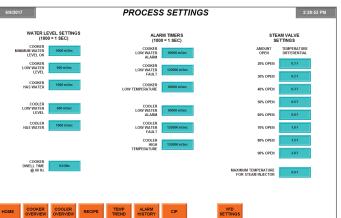

## **FEATURES:**

- Touch Screen HMI's for intuitive operation.
- Industry leading Allen-Bradley PLCs for ease of troubleshooting, parts availabilty, and long-term support.
- VFD's for better process control and energy savings.
- Alarms View real time and historical alarms including temperature deviations, motor failures, and high/low levels.
- Convenient display of all major process parameters for fast and accurate quality checks.
- Pre-wired for reduced installation time and cost.

- Recipes Create and save custom recipes for time and temperature control to achieve precise and repeatable results.
- Optional UL-approved panel construction.
- Rockwell Automation (Allen-Bradley) standard, Siemens available as option.
- · Washdown rated sensors, cables, and electrical enclosures designed and tested for the environment.
- Remote Access connection allows for faster more efficient service.