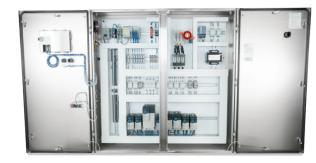

## **FEATURES:**

- Touch Screen HMI's for intuitive operation.
- Industry leading Allen-Bradley PLCs for ease of troubleshooting, parts availabilty, and long-term support.
- VFD's for better process control and energy savings.
- Alarms View real time and historical alarms including temperature deviations, motor failures, and high/low levels.
- Convenient display of all major process parameters for fast and accurate quality checks.
- Pre-wired for reduced installation time and cost.

- Recipes Create and save custom recipes for time and temperature control to achieve precise and repeatable results.
- Optional UL-approved panel construction.
- Rockwell Automation (Allen-Bradley) standard, Siemens available as option.
- · Washdown rated sensors, cables, and electrical enclosures designed and tested for the environment.
- Remote Access connection allows for faster more efficient service.