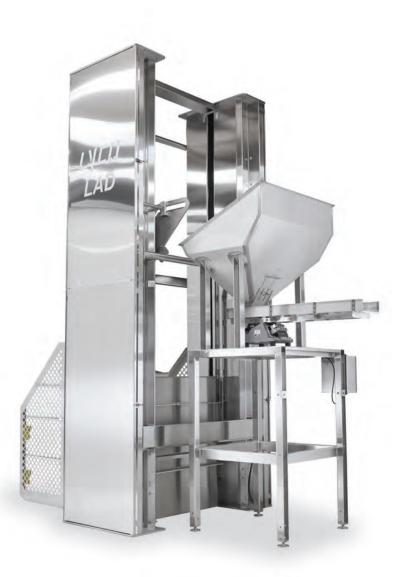

# LYCO LIFT AND DUMP SYSTEMS

Lyco Manufacturing, Inc. has over 50 years of experience manufacturing innovative food processing machinery. This tradition continues as we now offer our NEW Lyco LAD Lift and Dump Systems.

NEXT GENERATION - Modern clean design

MOST SANITARY - All T-304 stainless steel

HEAVY DUTY - Robust construction throughout

**QUIETEST** – Electric motor/jackscrew power

LOW MAINTENANCE - Runs like a clock

NO LEAKAGE - No hydraulics, pumps or motors

HINGED SIDE PANELS - East access to clean

**PERSONNEL SAFETY** – Electric eye sensors

MECHANICAL SYSTEM - Floor Level Access

# TWO STAGE LIFT AND DUMP

#### FLOOR LOADING

- Overall height adjustable to ceiling
- Fork lifts for pallet jacks loading
- Adjustable tote hold down bars
- Safety sensors at loading station

### SANITARY ACCURATE FEED SYSTEM

- 3 Hopper sizes: Small, Medium and Large
- Sanitary hopper designs
- Electro magnetic even feed conveyor
- Handles all short goods dry pasta shapes
- Infinite other particulate food types
- Precisely meter feeds Blanchers/Cookers