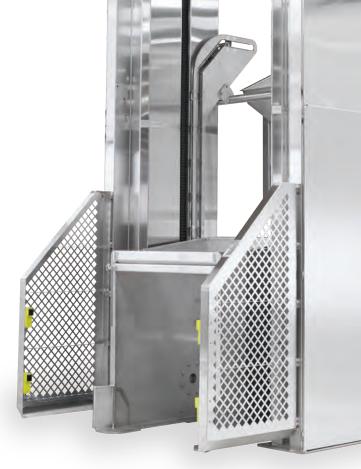

NO LEAKAGE - No hydraulics, pumps or motors

HINGED SIDE PANELS - East access to clean

**PERSONNEL SAFETY** – Electric eye sensors

MECHANICAL SYSTEM - Floor Level Access

#### FLOOR LOADING

- Overall height adjustable to ceiling
- Fork lifts for pallet jacks loading
- Adjustable tote hold down bars
- Safety sensors at loading station