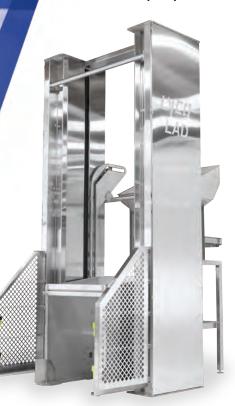

# LYCO LIFT AND DUMP SYSTEMS

Lyco Manufacturing, Inc. has over 50 years of experience manufacturing innovative food processing machinery. This tradition continues as we now offer our NEW Lyco LAD Lift and Dump Systems.

NEXT GENERATION - Modern clean design

MOST SANITARY - All T-304 stainless steel

HEAVY DUTY - Robust construction throughout

**QUIETEST** – Electric motor/jackscrew power

LOW MAINTENANCE - Runs like a clock

NO LEAKAGE - No hydraulics, pumps or motors

HINGED SIDE PANELS - East access to clean

**PERSONNEL SAFETY** – Electric eye sensors

MECHANICAL SYSTEM - Floor Level Access

# TWO STAGE LIFT AND DUMP

#### FLOOR LOADING

- Overall height adjustable to ceiling
- Fork lifts for pallet jacks loading
- Adjustable tote hold down bars
- Safety sensors at loading station