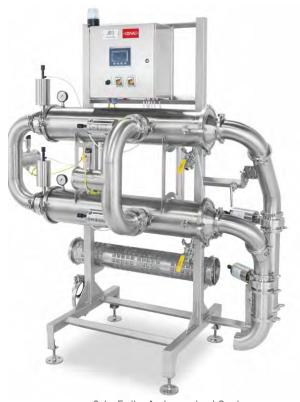

8-in Fully-Automated System

- Dual filters
- T-304 sanitary construction
- Stand mount filters are mounted horizontally for easy removal and changeouts
- Rack system for filter inserts convenient access for cleaning or spares
- 50-400 GPM depending upon application

## SYSTEMS AVAILABLE:

- Manual or fully-automated
- 6-in or 8-in diameter
- Perforated or wedge-wire filter inserts
- Optional: Automated filter purge based on an adjustable combination of pressure drop and time
- Manual systems can be upgraded to automated systems at a future time