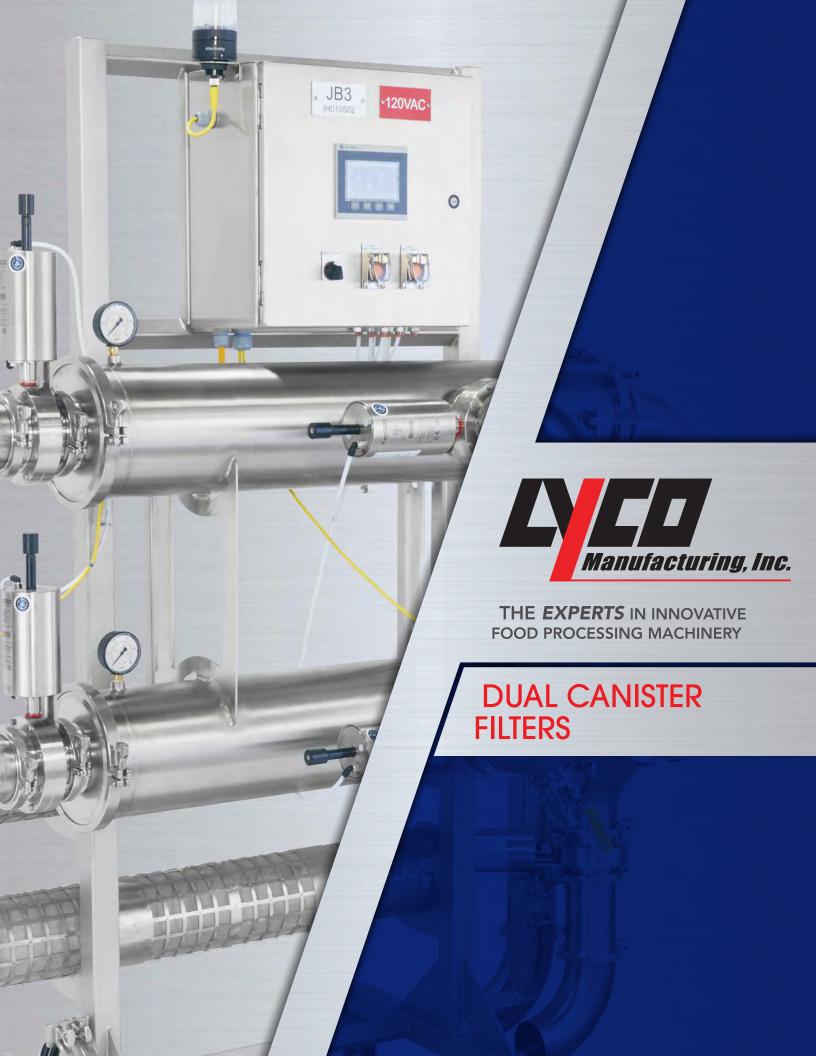

## **DUAL CANISTER FILTERS-**ADVANCED AND SANITARY FILTERING SYSTEM

Lyco's innovative dual-canister system provides uninterrupted production, even through a filter foul or plug. Flow can easily be rerouted to the clean filter, allowing the plugged filter to be removed and cleaned while production continues.

- Dual filters
- T-304 sanitary construction
- Stand mount filters are mounted horizontally for easy removal and changeouts
- Rack system for filter inserts convenient access for cleaning or spares
- 50-400 GPM depending upon application

## SYSTEMS AVAILABLE:

- Manual or fully-automated
- 6-in or 8-in diameter
- Perforated or wedge-wire filter inserts
- Optional: Automated filter purge based on an adjustable combination of pressure drop and time
- Manual systems can be upgraded to automated systems at a future time