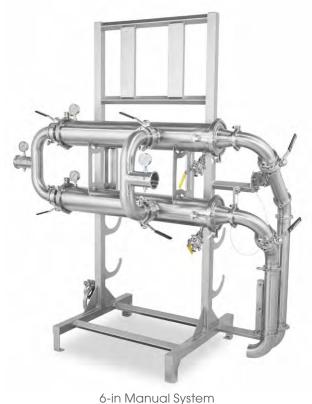

- Dual filters
- T-304 sanitary construction
- Stand mount filters are mounted horizontally for easy removal and changeouts
- Rack system for filter inserts convenient access for cleaning or spares
- 50-400 GPM depending upon application

## SYSTEMS AVAILABLE:

- Manual or fully-automated
- 6-in or 8-in diameter
- Perforated or wedge-wire filter inserts
- Optional: Automated filter purge based on an adjustable combination of pressure drop and time
- Manual systems can be upgraded to automated systems at a future time