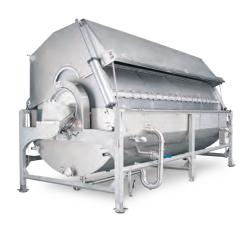

# CLEAN-FLOW® WATER BLANCHER

Revolutionary and sanitary design for cut beans

#### **BENEFITS:**

- Guaranteed uniform cook with hydro-flow agitation
- Faster clean up with no skin sheets
- Sanitary discharge system