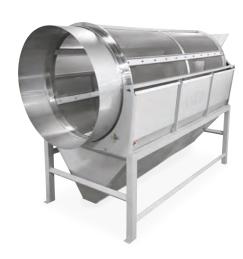

## 15 TPH DIRT REMOVERS

60 in. x 10 ft.

#### **BENEFITS:**

- Durable, rugged and lowest maintenance
- Lifetime cylinder running rings warranty
- Same reliable trunnions as Super Snippers