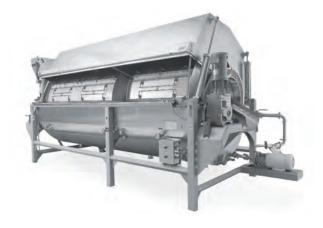

# CLUSTER CUTTER/PRE-SNIPPER OR SUPER-SNIPPER

48 in. Diameter

#### **BENEFITS:**

- 20% less damage with paddle wheel
- > 95% cluster removal