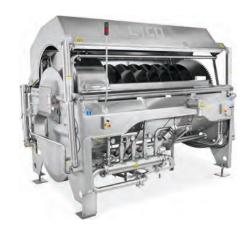

## 15 TPH DIRT REMOVERS

60 in. x 10 ft.

#### **BENEFITS:**

- Durable, rugged and lowest maintenance
- Lifetime cylinder running rings warranty
- Same reliable trunnions as Super Snippers