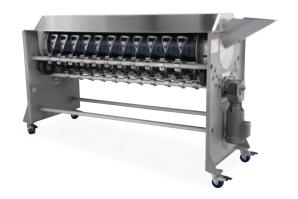

# CLUSTER CUTTER/PRE-SNIPPER OR SUPER-SNIPPER

48 in. Diameter

#### **BENEFITS:**

- 20% less damage with paddle wheel
- > 95% cluster removal