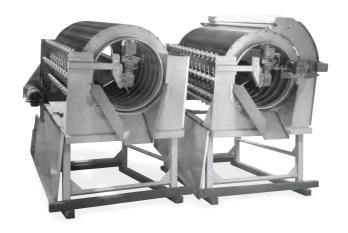

# CLUSTER CUTTER/PRE-SNIPPER OR SUPER-SNIPPER

48 in. Diameter

#### **BENEFITS:**

- 20% less damage with paddle wheel
- > 95% cluster removal