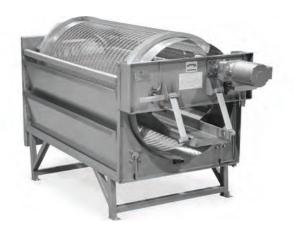

### SINGLE/DOUBLE DRUM SCREENS

#### **BENEFITS:**

- Single nozzle traveling spray keeps the screen clean
- Uses the minimum volume of cleaning water
- Rugged design with lowest maintenance cost
- Not a single ring failure with over 600 screens sold!