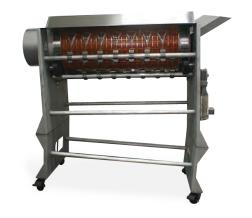

### **INTERMEDIATE SNIPPERS**

32 in. Diameter

#### **BENEFITS:**

- 2,000 to 3,000 PPH at 95% to 99% efficiency
- Lyco straight slot pockets drop more trash
- More Vee knives mean more efficiency