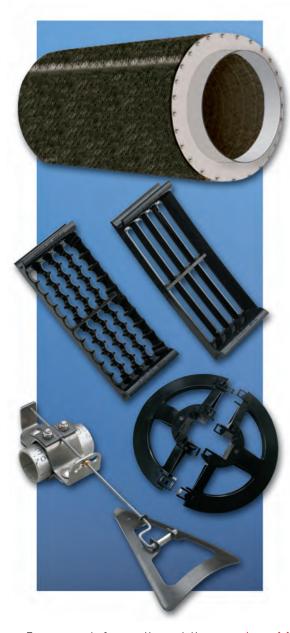

## LYCO REPLACEMENT PARTS

# LYCO PARTS ARE STRUCTURALLY SUPERIOR TO LAST LONGER

#### **BRUSHES**

Brushes are the proper diameter and stiffness to clean, yet do not wear out the cylinder.

#### REPLACEMENT CYLINDERS

Replacement Cylinders are available in 48 in., 32 in., and 22 in. diameters.

#### **CLUSTER CUTTER DISCS**

Cluster Cutter Discs snap together with no nuts or bolts. Made of tougher, less brittle material.

#### **BAFFLES**

Baffles are available in all sizes, made to the highest precision possible for longer life. Lyco's round interior cluster cutter baffles don't fold over and destroy discs the way straight or hex baffles do.

#### S.S. SNIPPER KNIFE HOLDERS

S.S. Snipper Knife Holders are absolutely unbreakable, which guarantees longer stem and knife wear. Snipper Knives Mild steel or stainless Vee knives last longer than any other manufacturer, two years or more when properly set.

#### LEXAN POCKETS

Lexan Pockets are structurally designed to last longer, and have 25% more open area than many other pocket designs. Available for 48 in., 32 in., and 22 in. diameter cylinders.

For more information visit: www.LycoMfg.com