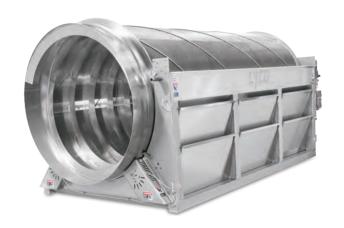

### SINGLE/DOUBLE DRUM SCREENS

#### **BENEFITS:**

- Single nozzle traveling spray keeps the screen clean
- Uses the minimum volume of cleaning water
- Rugged design with lowest maintenance cost
- Not a single ring failure with over 600 screens sold!